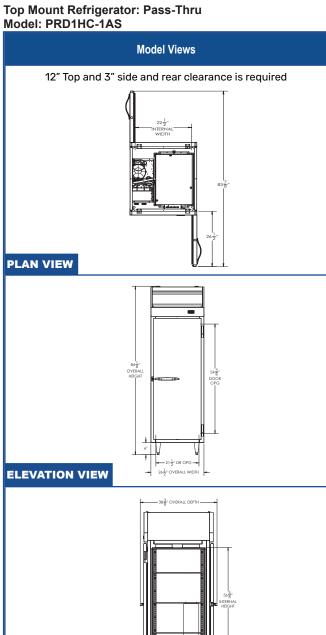

| MODEL                        | PRD1HC-1AS    |  |
|------------------------------|---------------|--|
| EXTERNAL DIMENSIONAL DATA    |               |  |
| Width Overall                | 26 ½"         |  |
| Depth Overall with Handles   | 38 %"         |  |
| Height Overall               | 84 1/8"       |  |
| Number of Doors              | 2             |  |
| Depth with Door Open 90°     | 83 1/8"       |  |
| Door Opening (in)            | 21 ½" x 54 %" |  |
| INTERNAL DIMENSIONAL DATA    |               |  |
| NET Capacity (cubic ft.)     | 22.9          |  |
| Internal Width Overall (in)  | 22 ½"         |  |
| Internal Depth Overall (in)  | 26"           |  |
| Internal Height Overall (in) | 56 %"         |  |
| No. of Shelves               | 3             |  |
| ELECTRICAL DATA              |               |  |
| Full Load Amperes 115/60/1   | 6.5           |  |
| REFRIGERATION DATA           |               |  |
| Horsepower                   | 1/3           |  |
| Capacity (BTU/Hr)            | 2800          |  |
| Heat Rejection (BTU/Hr)      | 4200          |  |
| Charge (lbs/grams)           | 0.3307/150    |  |
| WEIGHT DATA                  |               |  |
| Gross Weight (crated lbs)    | 425 lbs       |  |
| Height - Crated              | 88"           |  |
| Width - Crated               | 35"           |  |
| Depth - Crated               | 45"           |  |

\*NOTE: Remote units are field wired and come with 6" legs. Refrigerant must be specified at time of order.

115/60/1 Units pre-wired at factory and include 8' long cord and plug set.

SIDE VIEW